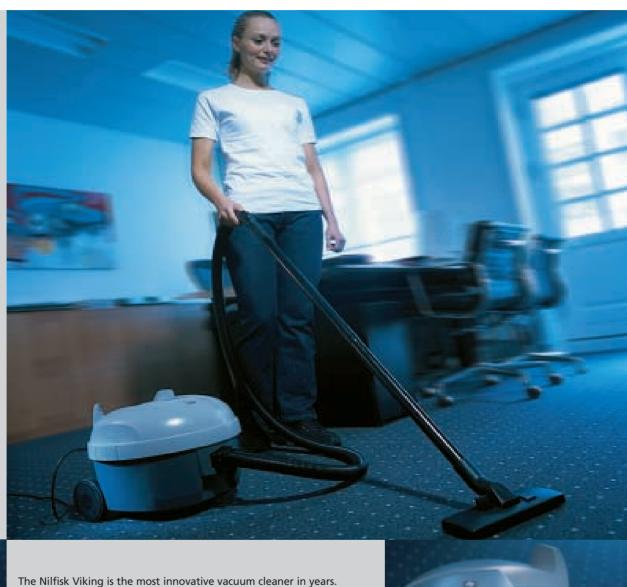

### Innovative high performer

The Nilfisk Viking is the most innovative vacuum cleaner in years. A patented noise reduction system makes for quieter cleaning and reduces unpleasant high frequency sound waves. The Nilfisk Viking is 20% lighter than other vacuums in its class, has 20% greater suction power and 20% more dust bag filling.

# **Technically advanced for better productivity**

The Nilfisk Viking is a truly innovative commercial vacuum cleaner with a technically advanced design that puts it in a class of its own. For the operator this means better cleaning productivity, from a unit that picks up dirt powerfully and efficiently.

It also means better handling and manoeuvrability, fewer bag changes and easy storage. On top of this, a patented integrated noise reduction system that utilises the construction of the machine itself to reduce the motor noise.

- Noise reduction system gives a lower frequency and softer sound
- Optimum suction power
- Designed for ergonomic operation
- Weight of just 4.7 kg plus large rear wheels and front swivel castors allows fantastic manoeuvrability
- Robust chassis made of recyclable polypropylene and ABS